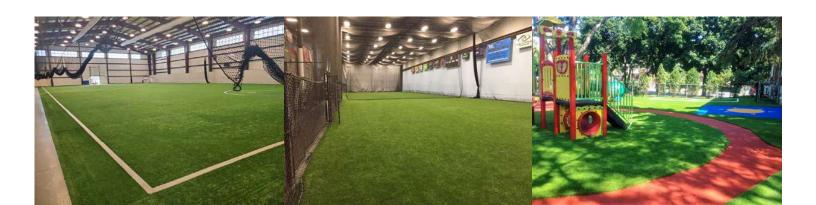

| Yarn                        | Monofiliment with Thatch                                                                                                                                |
|-----------------------------|---------------------------------------------------------------------------------------------------------------------------------------------------------|
| Description                 | A durable, low-cut system engineered for recreational and sports applications. Can be sand dressed or non-infilled The Multiplay-Pro has a 3mm foam pad |
| Player Benefits             | Extremely durable and versatile. Sports system technology combined with natural grass look.                                                             |
| Recommended<br>Applications | Batting cages, Tennis courts, Playgrounds,<br>Indoor athletics, Weight rooms                                                                            |