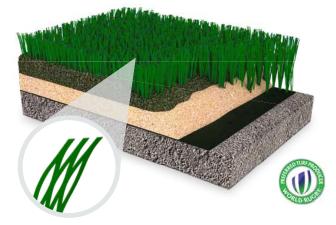

| Yarn                     | Monofilament Blend (Diamond/Wing Diamond)                                                                           |
|--------------------------|---------------------------------------------------------------------------------------------------------------------|
| Description              | Monofilament diamond blades are thick, stand up straight, and resist breaking. Beautiful, natural grass appearance. |
| Player Benefits          | Superior ball roll, Stands up straight with 'bounce back' characteristics.                                          |
| Recommended Applications | Soccer, Lacrosse                                                                                                    |

| Yarn                        | Fibrillated (also known as Slit Film)                                                                                                                                   |
|-----------------------------|-------------------------------------------------------------------------------------------------------------------------------------------------------------------------|
| Description                 | Fibrillated fibers have small slits that give it a honey-comb shape. As the system matures, fibers "blossom" and become smaller individual fibers for plush appearance. |
| Player Benefits             | High durability, lower infill splash                                                                                                                                    |
| Recommended<br>Applications | Football, Rugby                                                                                                                                                         |

| Yarn                        | Dual diamond monofilament and fibrillated blend                                                                               |
|-----------------------------|-------------------------------------------------------------------------------------------------------------------------------|
| Description                 | Combines the best of both monofilament and fibrillated systems offering tremendous durability with a beautiful, natural look. |
| Player Benefits             | Balanced durability and ball interaction                                                                                      |
| Recommended<br>Applications | Football, Soccer, High traffic Multi-sport fields                                                                             |

| Yarn                     | Fibrillated (Slit film)                                                                                                     |
|--------------------------|-----------------------------------------------------------------------------------------------------------------------------|
| Description              | Our premium fibrillated system designed with a high face weight and triple layer backing. Used throughout the NFL and NCAA. |
| Player Benefits          | Ideal for high-intensity use, lower infill splash, skin friendly, Ideal traction and foot stability                         |
| Recommended Applications | Professional & Collegiate Football, Heavy traffic stadiums                                                                  |