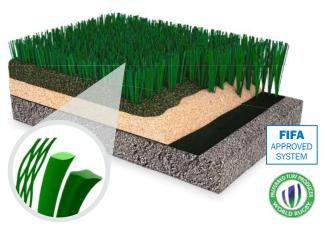

## **SAFETY & PERFORMANCE TESTING**

Act Global uses natural grass benchmarks set by FIFA and the Synthetic Turf Council when engineering our systems. We rigorously test our products and installations according to FIFA and ASTM standards to pass important safety and performance criteria including shock absorption, skin abrasion, traction, rotational resistance, and vertical deformation.

# **ANY CLIMATE, ALL WEATHER SOLUTION**

Our systems can withstand and perform in hot or cold climates. The UV stabilizers in our yarns prevent degradation and color fading. Perforated backings allow for fast drainage to prevent flooding so our customers will never have to deal with rain outs.