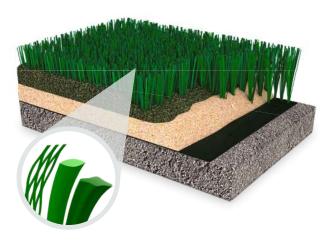

| Yarn                     | Monofilament Blend (Diamond/Wing Diamond)                                                                           |
|--------------------------|---------------------------------------------------------------------------------------------------------------------|
| Description              | Monofilament diamond blades are thick, stand up straight, and resist breaking. Beautiful, natural grass appearance. |
| Player Benefits          | Superior ball roll, Stands up straight with 'bounce back' characteristics.                                          |
| Recommended Applications | Soccer, Lacrosse                                                                                                    |

| Yarn                        | Fibrillated (also known as Slit Film)                                                                                                                                   |
|-----------------------------|-------------------------------------------------------------------------------------------------------------------------------------------------------------------------|
| Description                 | Fibrillated fibers have small slits that give it a honey-comb shape. As the system matures, fibers "blossom" and become smaller individual fibers for plush appearance. |
| Player Benefits             | High durability, lower infill splash                                                                                                                                    |
| Recommended<br>Applications | Football, Rugby                                                                                                                                                         |

| Yarn                        | Dual diamond monofilament and fibrillated blend                                                                               |
|-----------------------------|-------------------------------------------------------------------------------------------------------------------------------|
| Description                 | Combines the best of both monofilament and fibrillated systems offering tremendous durability with a beautiful, natural look. |
| Player Benefits             | Balanced durability and ball interaction                                                                                      |
| Recommended<br>Applications | Football, Soccer, High traffic Multi-sport fields                                                                             |

| Yarn                     | Fibrillated (Slit film)                                                                                                     |
|--------------------------|-----------------------------------------------------------------------------------------------------------------------------|
| Description              | Our premium fibrillated system designed with a high face weight and triple layer backing. Used throughout the NFL and NCAA. |
| Player Benefits          | Ideal for high-intensity use, lower infill splash, skin friendly, Ideal traction and foot stability                         |
| Recommended Applications | Professional & Collegiate Football, Heavy traffic stadiums                                                                  |