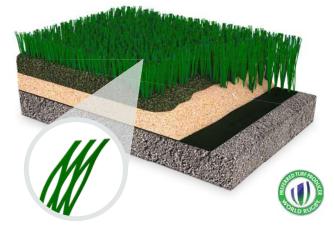

# **ANY CLIMATE, ALL WEATHER SOLUTION**

Our systems can withstand and perform in hot or cold climates. The UV stabilizers in our yarns prevent degradation and color fading. Perforated backings allow for fast drainage to prevent flooding so our customers will never have to deal with rain outs.

| Yarn                     | Monofilament Blend (Diamond/Wing Diamond)                                                                           |
|--------------------------|---------------------------------------------------------------------------------------------------------------------|
| Description              | Monofilament diamond blades are thick, stand up straight, and resist breaking. Beautiful, natural grass appearance. |
| Player Benefits          | Superior ball roll, Stands up straight with 'bounce back' characteristics.                                          |
| Recommended Applications | Soccer, Lacrosse                                                                                                    |