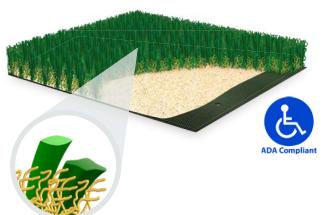

# **ANY CLIMATE, ALL WEATHER SOLUTION**

Our systems can withstand and perform in hot or cold climates. The UV stabilizers in our yarns prevent degradation and color fading. Perforated backings allow for fast drainage to prevent flooding so our customers will never have to deal with rain outs.

| Yarn                     | Monofilament Blend (Diamond/Wing Diamond)                                                                           |
|--------------------------|---------------------------------------------------------------------------------------------------------------------|
| Description              | Monofilament diamond blades are thick, stand up straight, and resist breaking. Beautiful, natural grass appearance. |
| Player Benefits          | Superior ball roll, Stands up straight with 'bounce back' characteristics.                                          |
| Recommended Applications | Soccer, Lacrosse                                                                                                    |

| Yarn                        | Fibrillated (also known as Slit Film)                                                                                                                                   |
|-----------------------------|-------------------------------------------------------------------------------------------------------------------------------------------------------------------------|
| Description                 | Fibrillated fibers have small slits that give it a honey-comb shape. As the system matures, fibers "blossom" and become smaller individual fibers for plush appearance. |
| Player Benefits             | High durability, lower infill splash                                                                                                                                    |
| Recommended<br>Applications | Football, Rugby                                                                                                                                                         |

| Yarn                        | Dual diamond monofilament and fibrillated blend                                                                               |
|-----------------------------|-------------------------------------------------------------------------------------------------------------------------------|
| Description                 | Combines the best of both monofilament and fibrillated systems offering tremendous durability with a beautiful, natural look. |
| Player Benefits             | Balanced durability and ball interaction                                                                                      |
| Recommended<br>Applications | Football, Soccer, High traffic Multi-sport fields                                                                             |