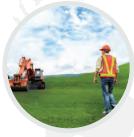

Patented aviation turf enhances safety and operations for airports.

Reinforced natural grass system combines the best properties of synthetic and natural turf to offer elite performance and durability.

#### **Improving Airport Safety**

Enhancing visual recognition, preventing erosion and controlling wildlife are just a few of the operational enhancements offered by our patented aviation turf.